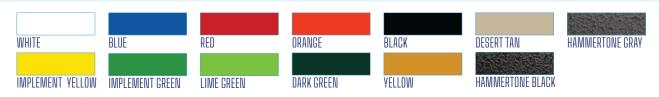

## DTR7

# 7K Light Duty Tandem Axle Low Profile Dump

#### STANDARD FEATURES

LENGTH 10'

DECK WIDTH 60", 72"

FRAME **6" Channel Frame** 

CROSSMEMBER 3" Channel

DUMP SIDE HT. 17" - 14 GA

FLOORING 12 GA One-Piece Steel

FENDERS Smooth Steel

DUMP GATE One-Piece Tailgate

RAMPS N/A

JACKS **5K Top Wind Jack** 

LIFT TYPE Single Ram Hydraulic Lift

AXLES 3,500 lb. Premium Axles

SUSPENSION 4-Leaf II

TIRES ST205/75R15 6 ply Radial





### **OPTIONAL FEATURES**

- 24" Side Extension Kit - 5A 110V Battery Charger - Board Gusset Kit - Landscape Gate w/ D Rings - Spare Tire -Spare Tire Mount - Tarp Kit - Wireless Remote

#### STANDARD COLORS AVAILABLE