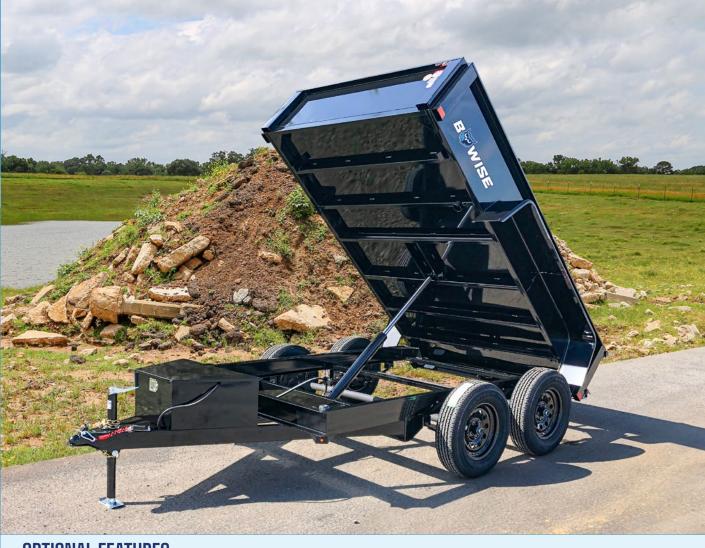

## DTR7

# 7K Light Duty Tandem Axle Low Profile Dump

#### STANDARD FEATURES

LENGTH 10'

DECK WIDTH 60", 72"

FRAME **6" Channel Frame** 

CROSSMEMBER 3" Channel

DUMP SIDE HT. 17" - 14 GA

FLOORING 12 GA One-Piece Steel

FENDERS Smooth Steel

DUMP GATE One-Piece Tailgate

RAMPS N/A

JACKS **5K Top Wind Jack** 

LIFT TYPE Single Ram Hydraulic Lift

AXLES 3,500 lb. Premium Axles

SUSPENSION 4-Leaf II

TIRES ST205/75R15 6 ply Radial