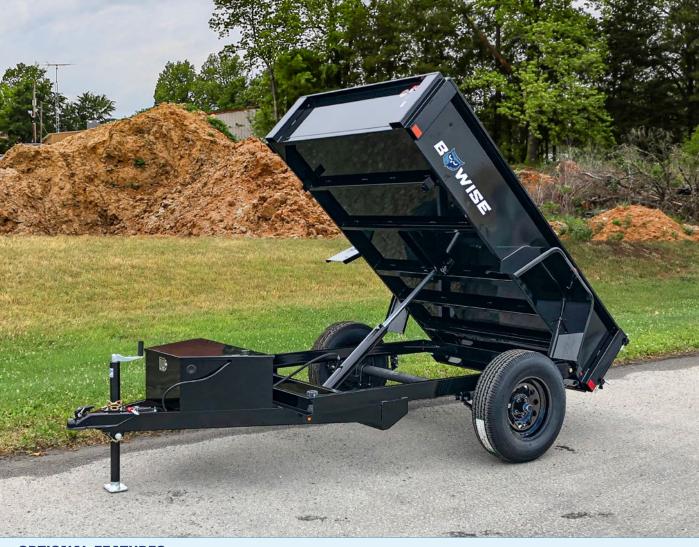

## **DTR5** 5K Light Duty Single Axle Low Profile Dump

## **STANDARD FEATURES**

| LENGTH        | 8', 10'                   |
|---------------|---------------------------|
| DECK WIDTH    | 60"                       |
| FRAME         | 4" Channel Frame          |
| CROSSMEMBER   | 3" Channel                |
| DUMP SIDE HT. | 15" – 14 GA               |
| FLOORING      | 12 GA One-Piece Steel     |
| FENDERS       | Smooth Steel              |
| DUMP GATE     | One-Piece Tailgate        |
| RAMPS         | N/A                       |
| JACKS         | 2K Top Wind Jack          |
| LIFT TYPE     | Single Ram Hydraulic Lift |
| AXLES         | 6,000 lb. Premium Axles   |
| SUSPENSION    | 6-Leaf II                 |
| TIRES         | ST225/75R15 8 ply Radial  |