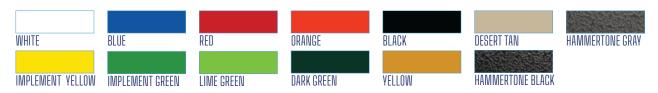

# DTR3

## **3K Light Duty Single Axle Low Profile Dump**

#### STANDARD FEATURES

LENGTH

**DECK WIDTH** 60"

FRAME 4" Channel Frame

CROSSIVIEMBER 3" Channel

DUMP SIDE HT. 15" - 14 GA

FLOORING 12 GA One-Piece Steel

**FENDERS Smooth Steel** 

**DUMP GATE** One-Piece Tailgate

**RAMPS** N/A

**JACKS 2K Top Wind Jack** 

LIFT TYPE Single Ram Hydraulic Lift

**AXLES** 3,500 lb. Premium Axles

SUSPENSION 4-Leaf II

TIRES ST205/75R15 6 ply Radial





### **OPTIONAL FEATURES**

- 24" Side Extension Kit 5A 110V Battery Charger Board Gusset Kit Landscape Gate w/ D Rings Spare Tire
- -Spare Tire Mount Tarp Kit Wireless Remote

#### STANDARD COLORS AVAILABLE