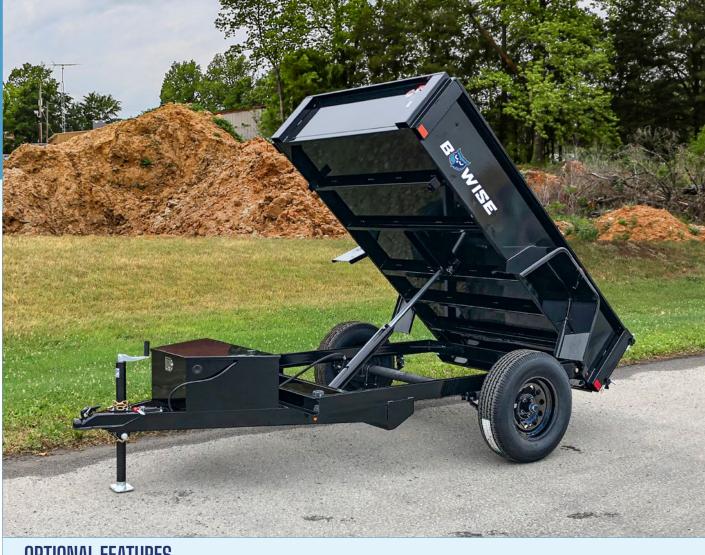

## **3K Light Duty Single Axle Low Profile Dump**

#### STANDARD FEATURES

LENGTH

**DECK WIDTH** 60"

FRAME 4" Channel Frame

CROSSIVIEMBER 3" Channel

DUMP SIDE HT. 15" - 14 GA

FLOORING 12 GA One-Piece Steel

**FENDERS Smooth Steel** 

**DUMP GATE** One-Piece Tailgate

**RAMPS** N/A

**JACKS 2K Top Wind Jack** 

LIFT TYPE Single Ram Hydraulic Lift

**AXLES** 3,500 lb. Premium Axles

SUSPENSION 4-Leaf II

TIRES ST205/75R15 6 ply Radial