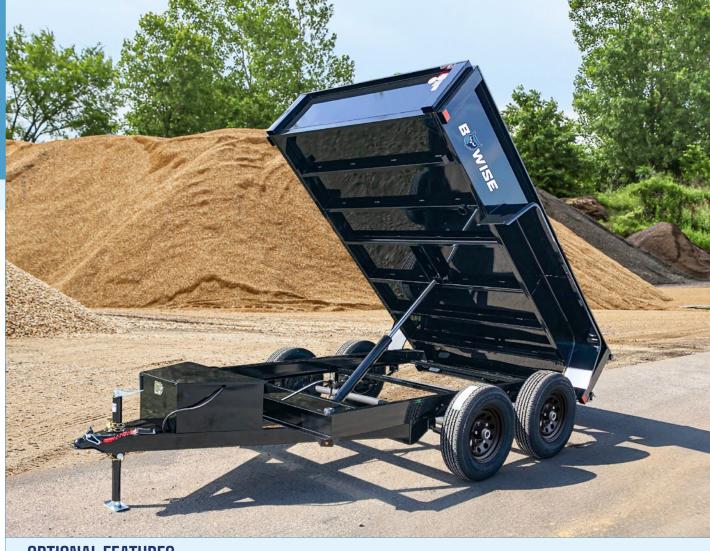

## **DTR10**

10K Light Duty Tandem Axle Low Profile Dump

## STANDARD FEATURES

LENGTH 10'

DECK WIDTH 72"

FRAME 6" Channel Frame

CROSSMEMBER 3" Channel

DUMP SIDE HT. 17" - 14 GA

FLOORING 12 GA One-Piece Steel

FENDERS Smooth Steel

DUMP GATE One-Piece Tailgate

RAMPS N/A

JACKS **5K Top Wind Jack** 

LIFT TYPE Single Ram Hydraulic Lift

AXLES **6,000 lb. Premium Axles** 

SUSPENSION 6-Leaf II

TIRES ST225/75R15 8 ply Radial